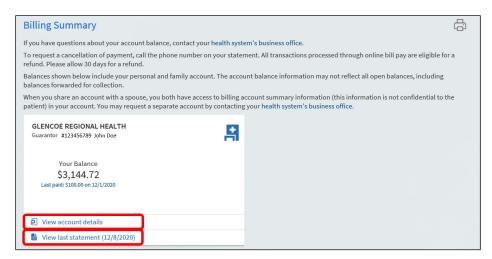

- 3. You then have the option to select:
  - View Account Details

• **View Last Statement** – This gives you account details from any visits for this guarantor that were on the last statement.

If you need details for statements older than what is available in MyChart, please call the Glencoe Regional Health's Director of Business Services at 320-864-7780.