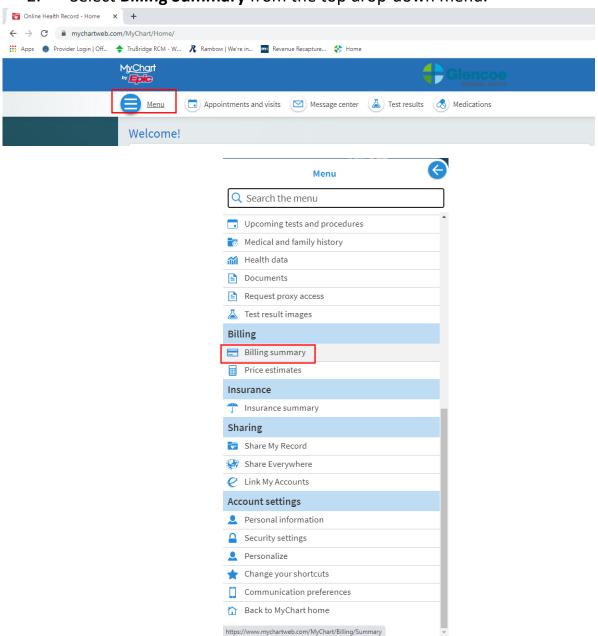

- 3. You then have the option to select:
  - View Account Details

• **View Last Statement** – This gives you account details from any visits for this guarantor that were on the last statement.

If you need details for statements older than what is available in MyChart, please call the Glencoe Regional Health's Director of Business Services at 320-864-7780.